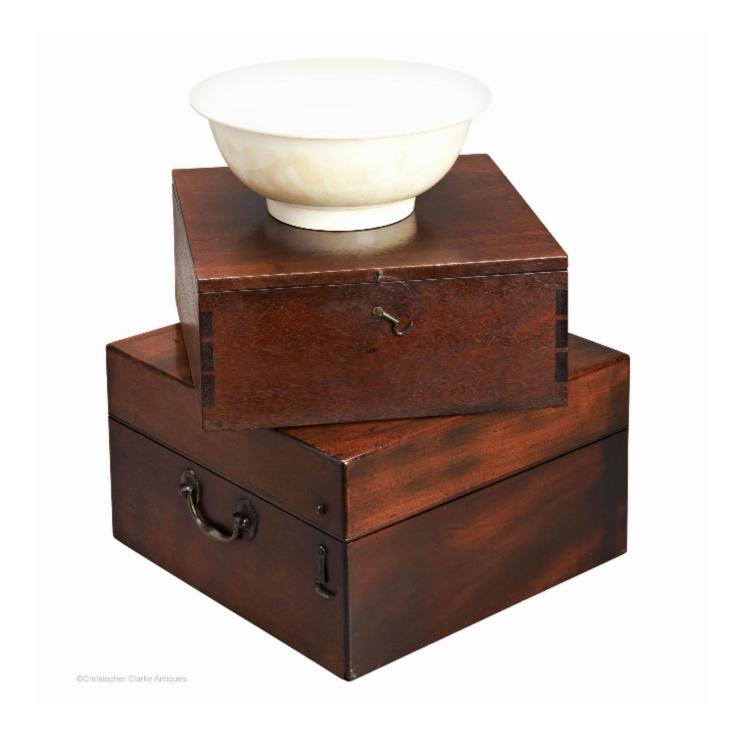

## Mahogany Wash Bowl Box

Sold

clarkeltd@btconnect.com • 01451 830 476 • www.campaignfurniture.com

REF: 82046

Height: 18 cm (7.1")

Width: 33.5 cm (13.2")

Depth: 32 cm (12.6")

## Description

A curious mahogany, small Wash Bowl Box with creamware bowl.

The main box has a secondary, tight fitting removable box inside it. This in turn houses the bowl which sits within a cut out to the interior. Why it was considered necessary to have a box within a box is unknown unless it was to afford the bowl greater protection. Both boxes are plain but good quality, as is the bowl which has a pleasing shape. The lids to both boxes are fixed with simple brass swing hooks, 2 to the outside box and 1 to the interior box. There is no doubt that this Wash Bowl Box was made for travel but we have not seen anything quite like it before. Early 19th Century.