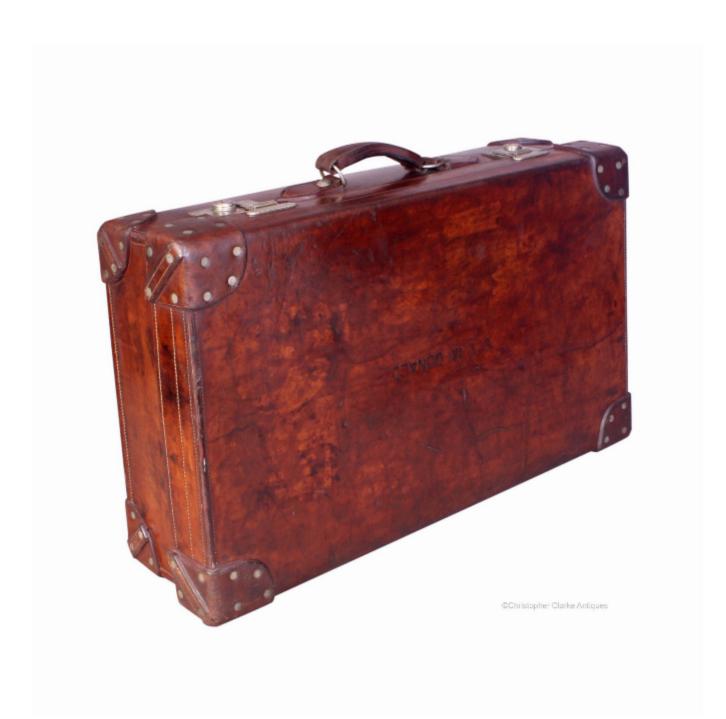

## Description

A leather hide Suitcase with a pigskin lined interior.

This suitcase is partly fitted with pockets to the inside of the lid which originally would have held mirrors, brushes and shaving strops etc. The back of the case also has two fittings which would have taken a removable A board fitted with more pockets to take further dressing items. There is also evidence of stitching to one side giving evidence of a removed pocket.

The case is well made with re-inforced leather corners and a strong handle. The lid has webbing straps to support it when opened and the bottom has canted corners to the top to ensure a smooth fitting with the lid. The lid is marked with the owner's name of C.Y. McDonald. Circa 1900.