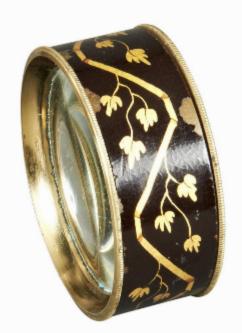

## Description

A brass Cased Pocket Magnifying Glass.

The lens is decorated with a faux black and gold Chinoiserie band decorated with leafy bamboo. The applied band has the odd chip here and there exposing the brass below.