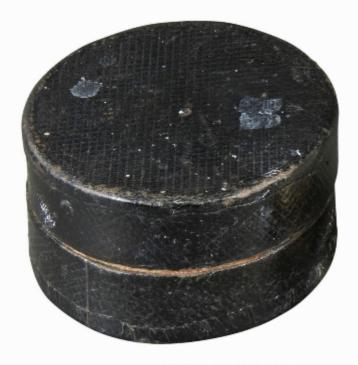

The case is made of paper fine leather on card and lined in a red sugar paper. The original price of 2 / 6, along with wg / t is written in ink to the case interior. Without this price you might question whether the Magnifying Glass is English or French. Early to mid 19th Century.

The case size if given.