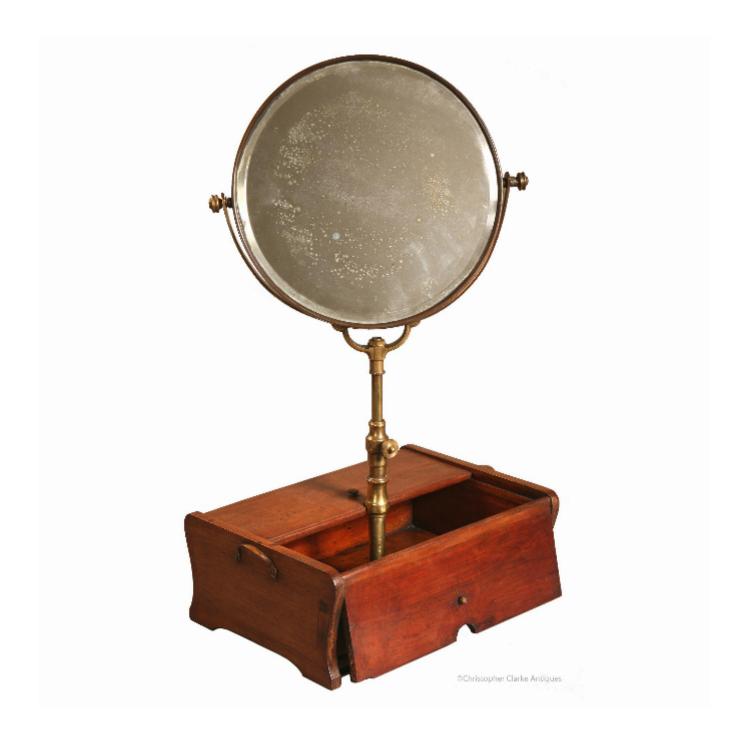

## Portable Mirror with Box

Sold

REF: 7863

Height: 58.5 cm (23") Width: 32 cm (12.6") Depth: 22.5 cm (8.9")

## Description

This telescopic, brass mirror is held to its mahogany storage box by a large wing nut to the base.

When this is undone the mirror can be removed from the box allowing it to pack easily. The mirror will swing to adjust its angle or flip right over so that the smaller magnifying glass to the back can be used. The standard mirror has a bevelled edge and the magnifying glass has a simple circular mahogany border. The nut to the brass column allows the mirror to extend a further four inches in height. The box has shaped ends with handles and two doors to the top. The interior is plain. Another variation on the many different types of campaign mirrors made. Late 19th century.