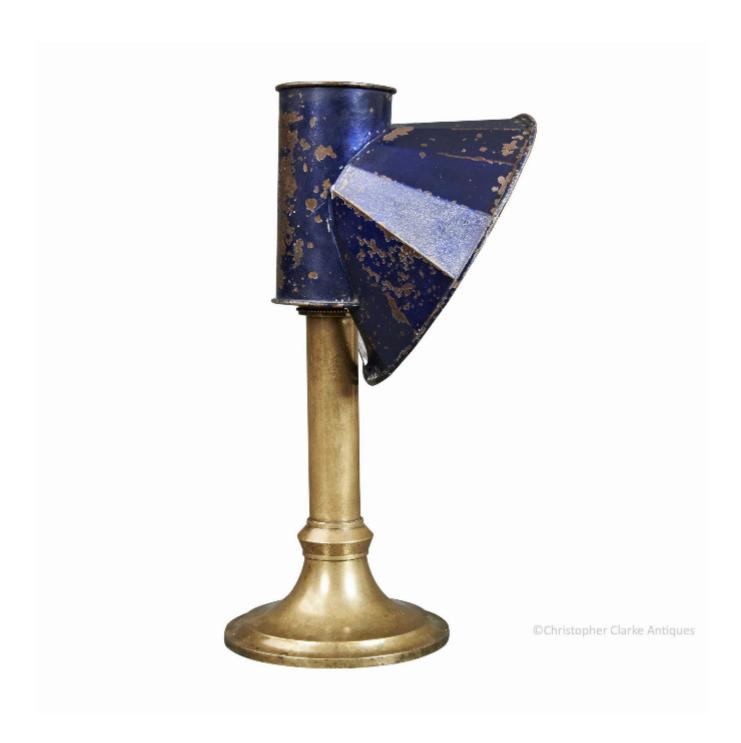

## Miller & Sons Student's Lamp

Miller & Sons

clarkeltd@btconnect.com • 01451 830 476 • www.campaignfurniture.com

REF: 83172

Height: 28 cm (11") Width: 16.5 cm (6.5") Depth: 16 cm (6.3")

## Description

A brass Student's Lamp with its original blue painted shade.

The lamp is well made, as you might expect from a company such as Miller & Sons. The brass has clean, sharp lines and the tole shade is wide to project the light from the candle. It has a strong brass collar to fit it to the lamp and this is stamped 'Millers London'. As can be seen, the column has a spring to push the candle up as it reduces in size through use.

A number of different manufacturers produced Student Lamps but this Miller's example has a great quality to it and its not often that you see them with the original paintwork to the shade. Circa 1880.