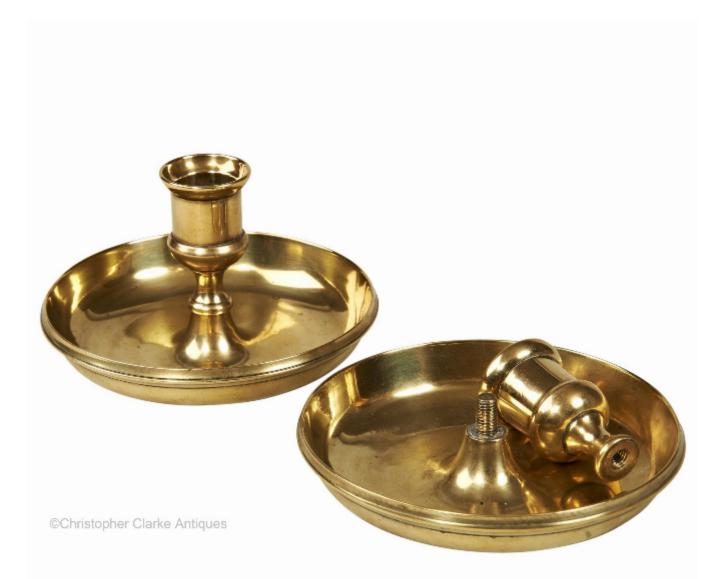

## Description

This model has a with moulded edge to the candlestick dishes and can be considered large with a diameter of 5 inches.

The Brighton Bun is a classic piece of campaign or travel design. One candle sconce has a screw fitting with the other a female section. The same is true of the 2 dishes allowing them to be screwed together to form a bun shape which will also contain the two removed sconces. Early to mid 19th Century.

Size for Use is given.

The last photo gives a size comparison to a similar pair without a moulded edge.