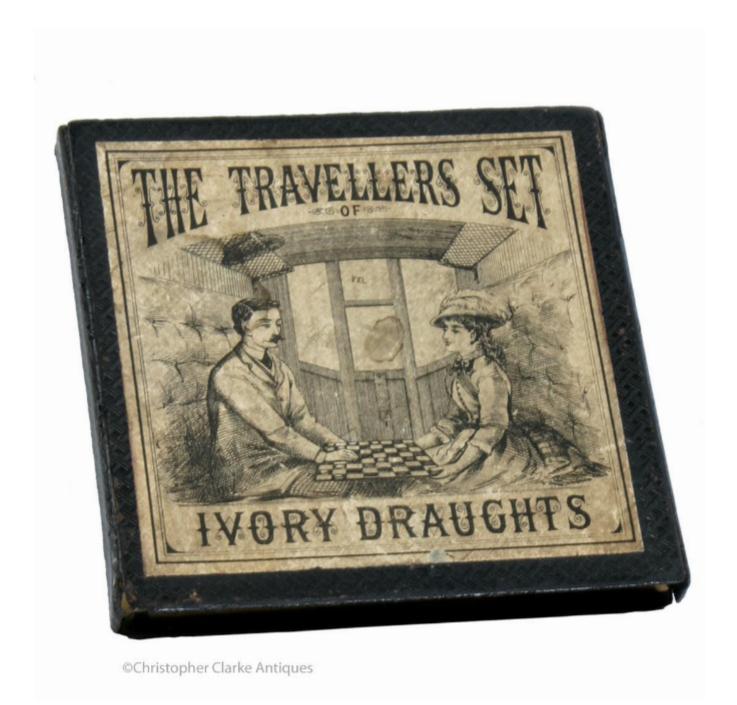

## Description

This Victorian Draughts Set would help while a way the time on a long journey, as the printed label, showing a couple on board a train, suggests.

The turned draughts are kept in place by sitting on copper pins in the centre of each square. The case is cardboard decorated with embossed patterned paper with a pullout drawer for the board. The board is printed with the registration number of 10419 giving a date of 1884. Closed size is given