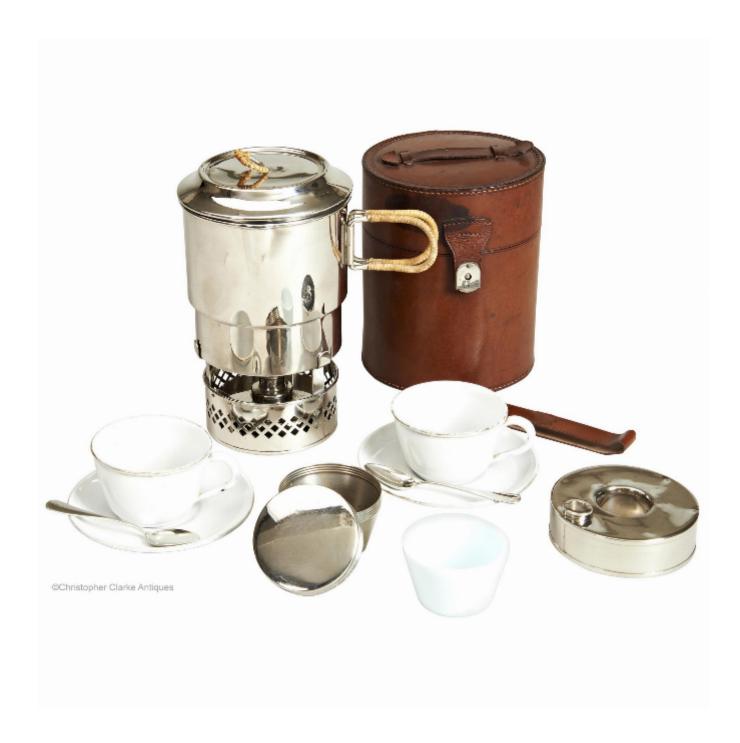

## Description

A leather cased picnic Tea Set.

The case contains a metal pan with folding, wicker covered handles which in turn, holds 2 enamelled cups, a screw top container holding a glass sugar pot, a pair of teaspoons, a spirit heater and a spirit reservoir. All the components fit neatly inside the pan with the sugar pot inside the cups, the reservoir inside the heater which is inside the pan stand that has fittings to hold the spoons upright. When the pan is removed from the case, the pair of saucers, held by a leather band, can be lifted out from underneath.

There are no maker's or retailer's marks to the set other than to the spoons which look to be marked Ceed Alpacca with a diamond logo with an arrow through the centre. Alpacca refers to the zinc, brass and silver alloy the spoons are made of. The case has a fishtail handle to the top and a sprung fastening clip to the lid. Early to mid 20th Century.