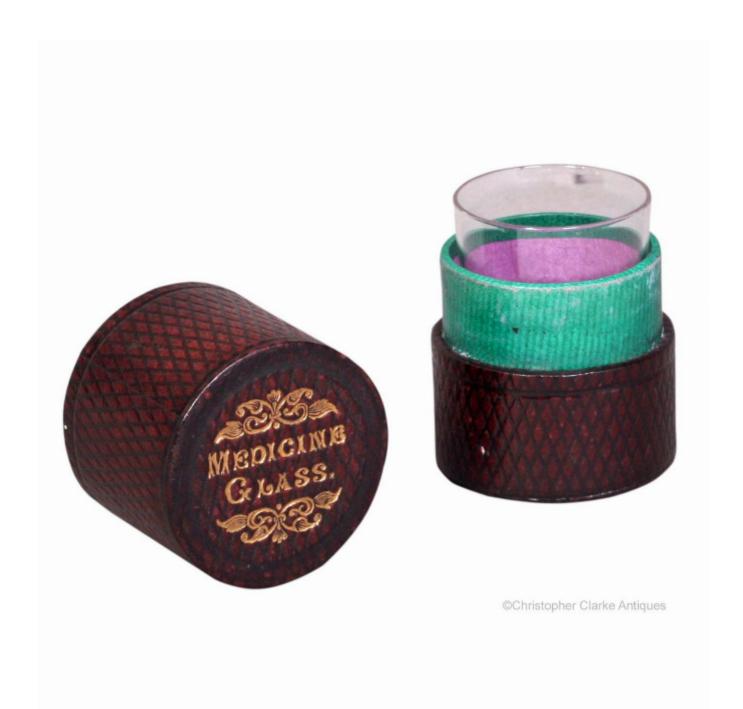

## Description

A Medicine Glass in red leather case.

The size of this Medicine Measure Glass is a little unusual being in between the larger and the minim sizes. The glass is engraved to measure a tablespoon, dessert spoon and a tea spoon. We have had a number of medicine measures in the past but never one that noted the dessert spoon size.

It is held in a case made from cross hatched, burgundy leather on a green and maroon card. The top of the case is tooled in gilt with a floral decoration surrounding the title Medicine Glass. Circa 1910.