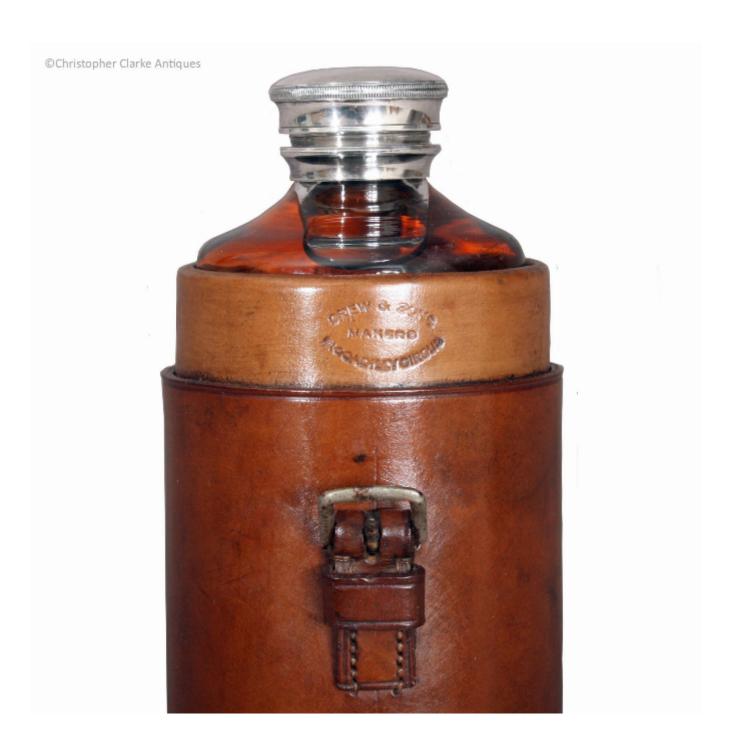

## Description

A round Leather Case Flask by Drew & Sons.

The glass flask has a cork lined, silver plated screw on cap with a serrated edge to give a firmer grip. The flask is a snug fit to the case, which is fitted with a belt strap over the case top to secure it. With the top removed, the Drew & Sons stamp can be seen to the front of the case. This is a fairly typical position for Drew to mark their cases. The flask takes a little under a pint. A good sized flask by a good maker. Circa 1900.