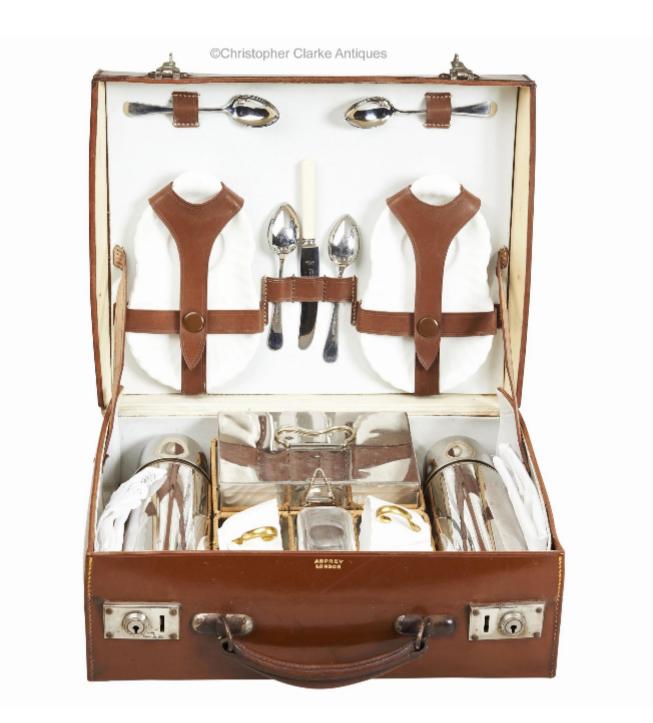

## Description

Picnic Tea Set by Aspreys

A leather case, marked Asprey, London containing all that is needed to serve tea for 4 people.

The case has rattan covered wire to hold all the various components in place whilst travelling with the saucer plates and cutlery held by leather straps to the inside of the lid. It has 4 cups and saucers by Mintons, 4 tea spoons marked Asprey Stainless, a knife marked B.M.Co, Sheffield Made, Firth Stainless, 4 napkins, 2 Thermos Flasks marked Auto Therm Patent, a glass flask and a Mintons jug and a sugar container that travel in the rectangular tin. The set is complete save for a key for the locks.

With the rise of the motor car, picnic and tea sets increased in popularity as it became easier to explore the countryside. This is a set in good condition by an exceptional maker. Early 20th Century.