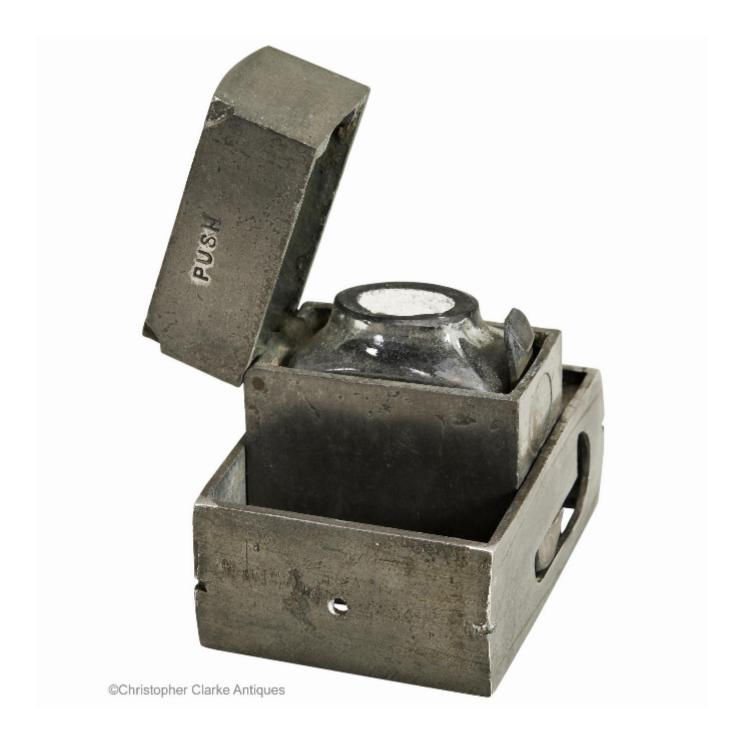

## Description

An all metal Ransome Patent Travel Inkwell with a glass bottle by De La Rue.

The Ransome patent is a classic piece of travel design with the outer case forming the stand for use. It's probable that this inkwell originally had a rounded plate, similar to the ends, to each side covering the joint of the outer case and inkwell.

The inkwell is stamped Ransome's Patent with a crown above De La Rue to one side and Push to the other. Circa 1900.

Closed size is given.