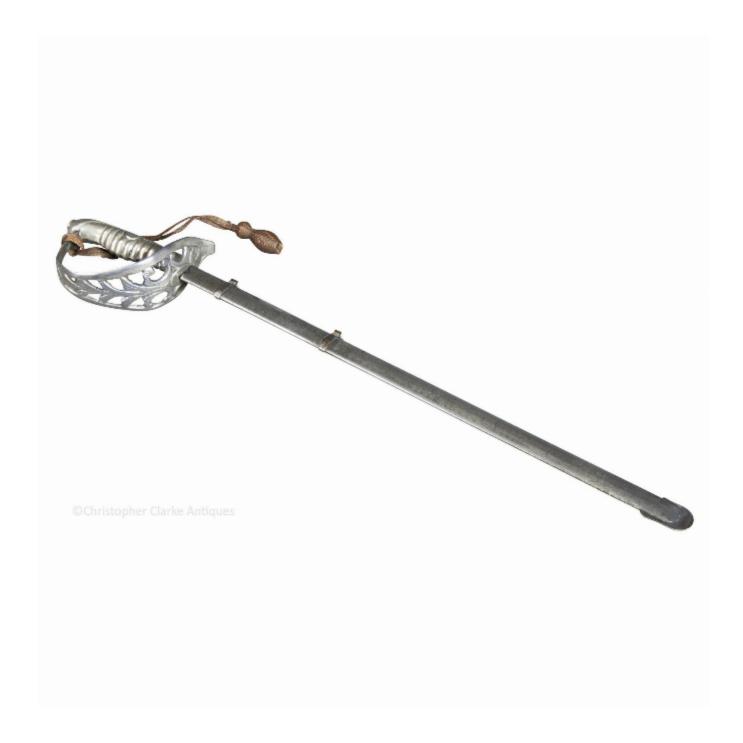

## Description

A large, steel Sword Paper Knife with scabbard.

The guard has a wire toggle to it and the blade is chromed. The quality is perhaps not quite as good as the other sword paperknives we have had in the past but it is unusual for its size.

The length of this paper knife is approximately 2 inches longer than most that you see. The third image shows a standard size next to this one for comparison. The paper knife is still usable. Early to mid 20th century.