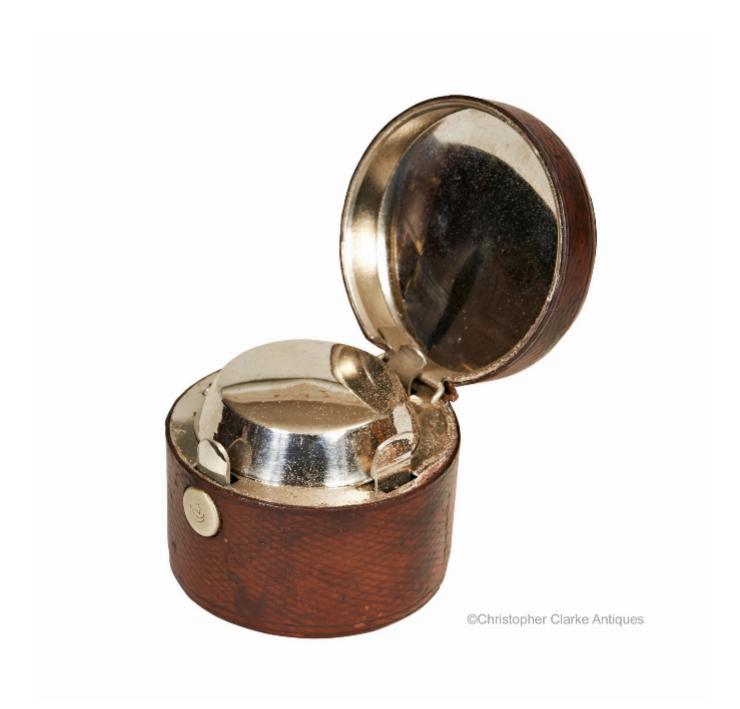

## Description

A large sized, dark red leather on chromed metal Travel Inkwell.

The diameter of this inkwell is approximately 1 inch wider than most travel inkwells. The lid is released by a sprung button to the front and the second, interior lid is released by a sprung catch to the side. This second lid has a sprung pad to the underside to form a tight seal on the removable glass bottle.

The leather has a tight, cross hatch design along with tooled lines that follow the edges of the inkwell. There is no maker's name but the sprung button has a star over a crescent stamped to it. Early 20th Century.