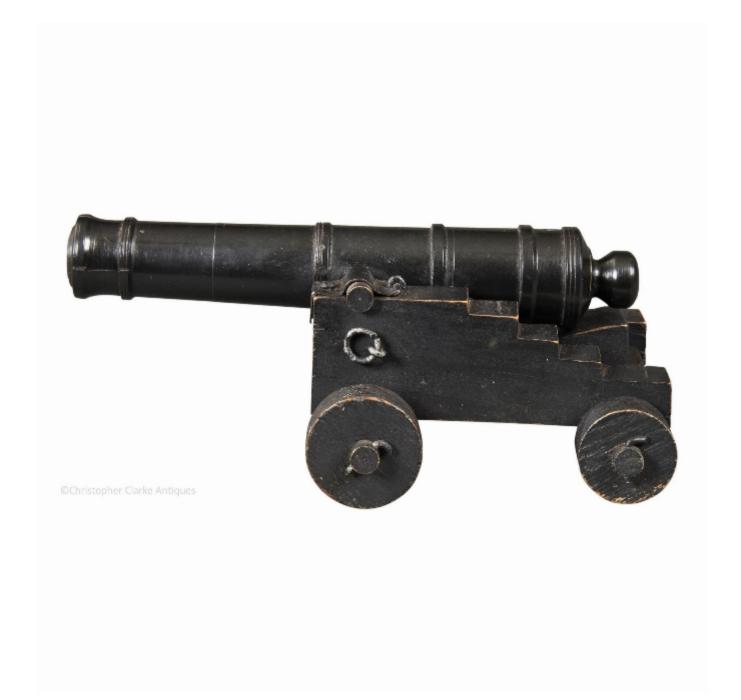

## Description

An ebony model of a Ship's Cannon on a later carriage.

The cannon barrel has a four stage taper with a touch hole. The naval carriage was recently made for display and it is likely that the cannon was barrel was originally simply as a model without carriage.

The carriage is ebonized pine has been well made with metal fittings and a fixed wedge to show how the barrel would have been elevated. Mid 19th Century.

A second, similar model with a longer barrel, is also available on this website.