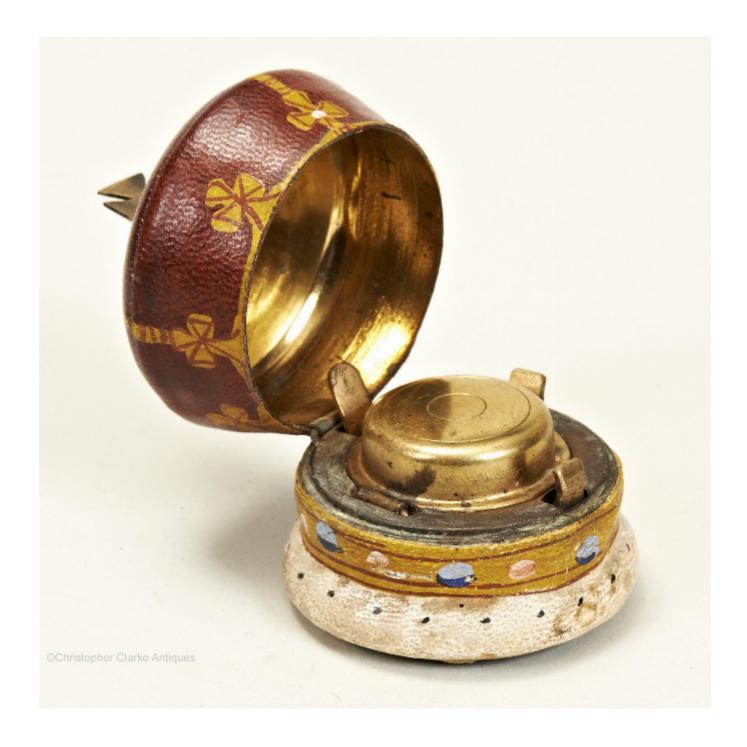

## Description

A Crown Travel inkwell made of leather on a thin brass case.

The novelty inkwell has a hidden sprung button to the front which release the red leather top. The interior has a second lid released by a sprung catch to the side. The underside of the internal lid has a sprung pad which forms a seal against the neck of the glass inkwell. A large number of novelty inkwells such as this one were made either side of 1900 to a variety of designs. This one is very decorative with the use of paint to the leather to highlight the design and the brass cross to the top. Circa 1900.