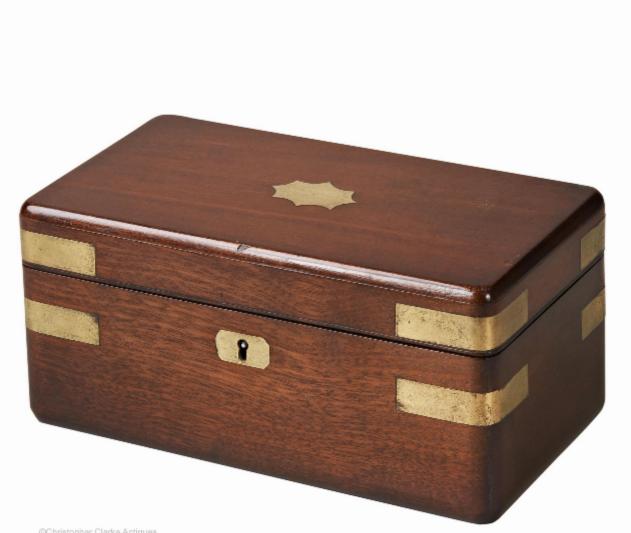

## Description

A small brass bound, mahogany Toiletry Box with rounded edges.

The box has a lift out tray with a removable red leather pad to take two razors. The tray is also divided to take a strop, comb and portable shaving brush etc. The interior of the lid also has some red leather lining with two swing clips and originally would have held a mirror in place, which has now gone. The well under the tray is plain.

The box is well made with the moulding cut in to the top edge of the tray perhaps a sign of its quality. The shaped, inset brass, engraving name plate is plain. Mid 19th Century.