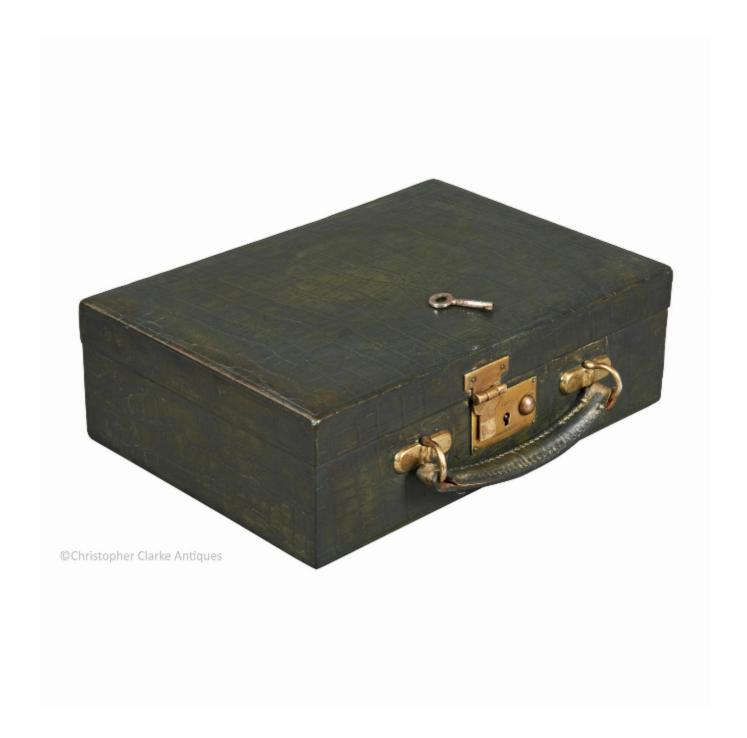

## Green Crocodile Jewellery Case

Sold

clarkeltd@btconnect.com • 01451 830 476 • www.campaignfurniture.com

REF: 83130

Height: 8 cm (3.1") Width: 25.5 cm (10") Depth: 19 cm (7.5")

## Description

A green crocodile Jewellery Case.

The size of this case is perfect for a weekend away. The interior has a lift out tray with fittings to each end to take rings and a central space for necklaces etc. Below the tray is a plain space with a taller space to the back for larger items. The interior is padded with velvet to the bottom with green leather to the sides.

The top has strong hinges with quadrants to support it when open. The handle has brass swing fittings for easy movement and the lock is marked 'Lever London Made' and has its key.

This is a smart little jewellery case. Early to mid 20th Century.