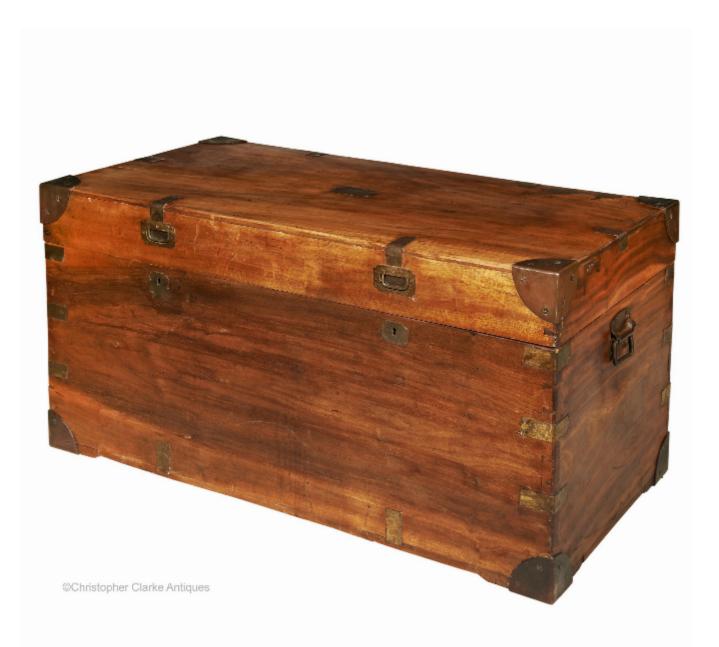

## Description

A Chinese Export camphor wood Trunk with brass corners and strap work.

The corner brass work is a wider gauge than the straps and sit proud of the wood. The trunk has two locks and originally had a candle box to the right-hand side, now removed. The top has two small brass campaign handles set above the locks.

Throughout the 19th century camphor wood trunks were made in various sizes in the Chinese ports for sale to Westerners passing through on their way further east. This example is a good coffee table height and is from the late 19th Century.