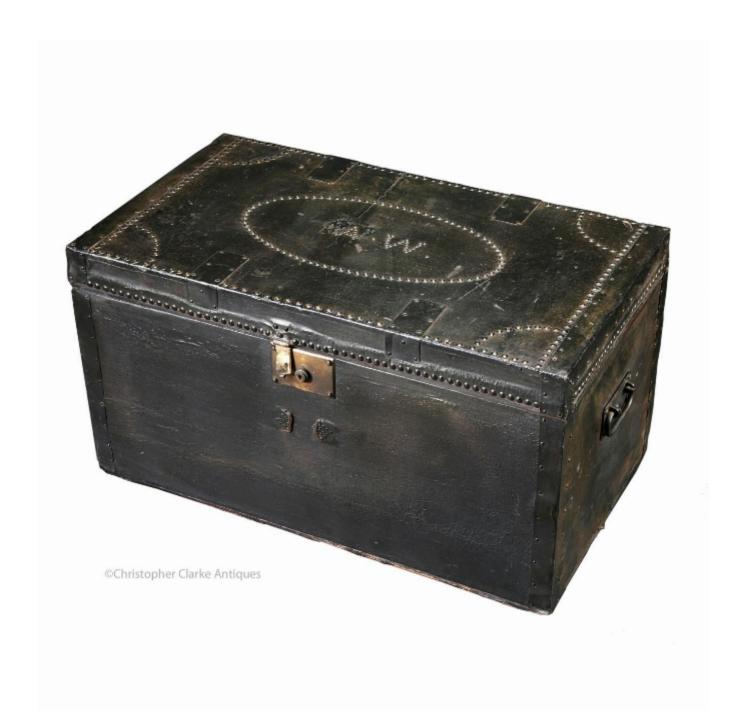

## Sailcloth Trunk by J.W & T. Allen

J.W. Allen

REF: 7448

Height: 42 cm (16.5") Width: 79 cm (31.1")

Depth: 43.5 cm (17.1")

## Description

Allen offered a large number of 'Black Waterproof Sailcloth' Trunks with some models available in either this material or hide.

This trunk is edged in tin, or 'iron bound' as Allen would describe it. It also has studwork, which is for decoration as much as extra strength. The handles to the sides are iron. The label gives the address of 18 and 22 West Strand which was typically used from 1849 to 1861. This trunk has the added benefit of being a good coffee table or side of chair height. Circa 1850.