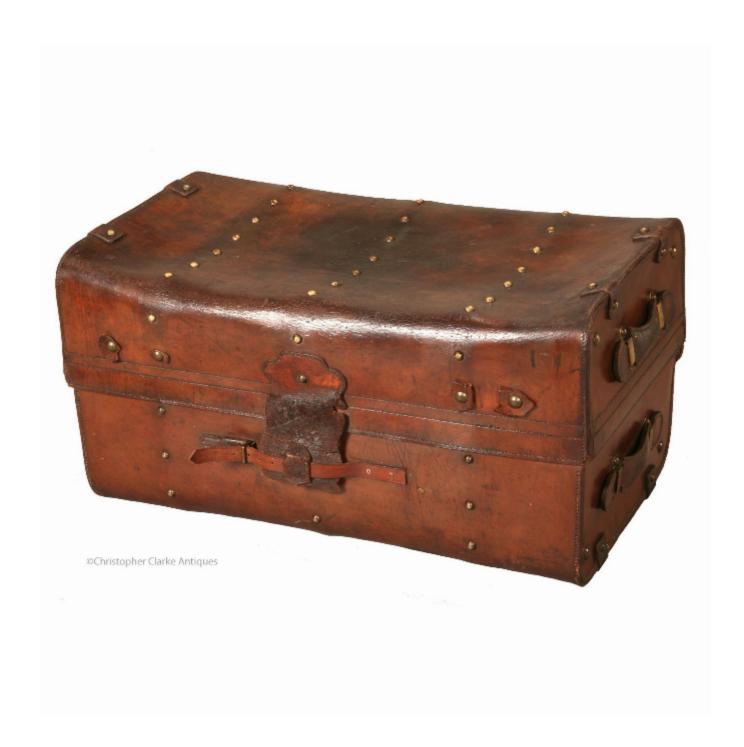

## Portmanteau Trunk By Allen

J.W. Allen

clarkeltd@btconnect.com • 01451 830 476 • www.campaignfurniture.com

REF: 7544

Height: 48.5 cm (19.1")

Width: 94 cm (37")

Depth: 52.5 cm (20.7")

## Description

Allen described this type of trunk as a 'Copper-riveted Solid Leather Portmanteau, extra strong'. It has steel bands underneath the leather to strengthen it as well as brass domed studs. The interior is lined in blue ticking with red leather edging and has a lid to contain the items packed in the top half. The bottom has a lidded compartment to the side and an open one to the back.

The label to the interior gives the address of 37 West Strand. This address is seen on Allen's adverts from 1865. Late 19th century.