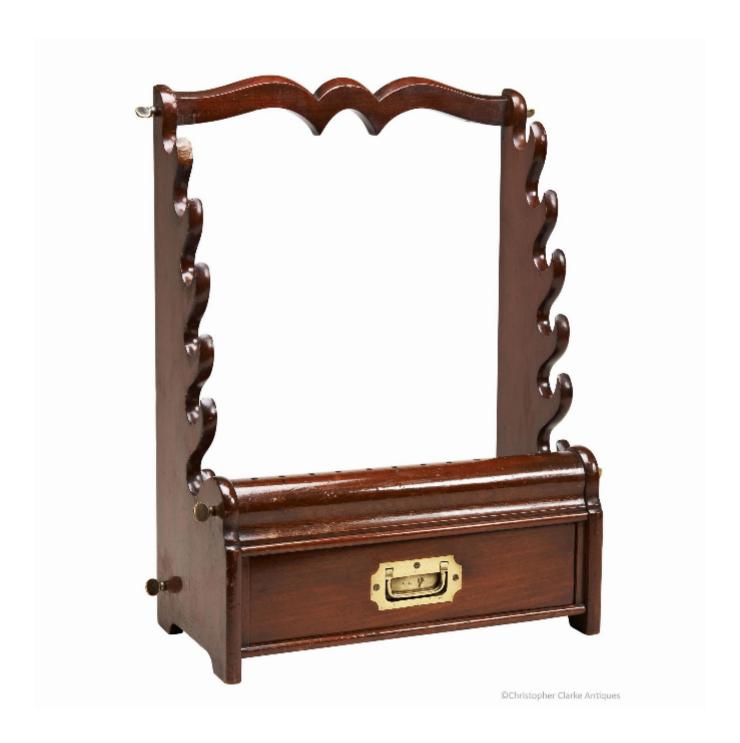

## A&N CSL Whip Rack with drawer

Army & Navy CSL

clarkeltd@btconnect.com • 01451 830 476 • www.campaignfurniture.com

REF: 81576

Height: 56 cm (22") Width: 46 cm (18.1") Depth: 20 cm (7.9")

## Description

This mahogany Whip and Spur Rack is made to dismantle with 6 thumb bolts fixing the sides to the drawer section and top cross bar.

Added to the bolts, there are also 2 wooden locating lugs to each side which provide further strength. The drawer has a standard flush brass campaign handle and rack above to stand 6 pairs of spurs on. The sides are shaped to support 6 riding crops or whips and are united by a bar to the top which echoes the design of the sides. The ivorine maker's plaque is to the top of the drawer and simply notes Army & Navy CSL Makers.

Portable whip racks are known but not seen often. Late 19th Century.