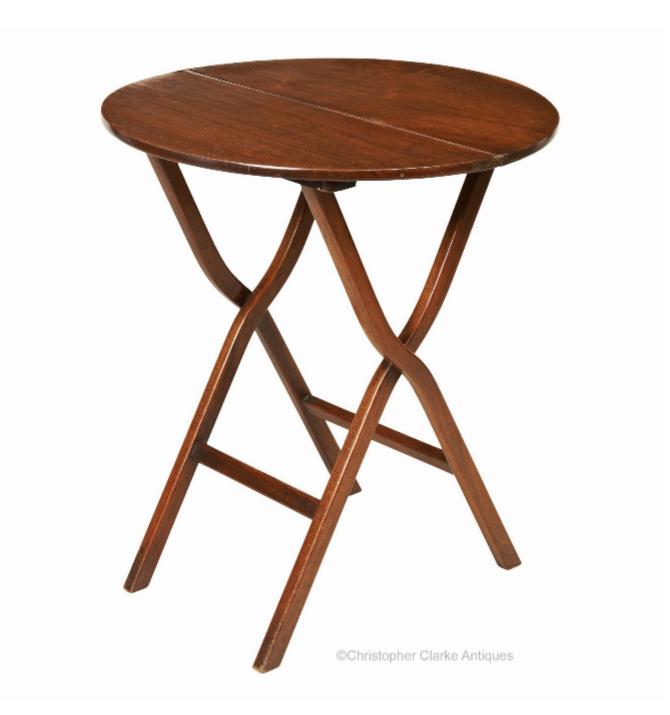

## Warwickshire Reformatory Round Coaching Table

Warwickshire Reformatory

Sold

REF: 82350 Height: 65 cm (25.6") Width: 57.5 cm (22.6") Depth: 57.5 cm (22.6")

## Description

A walnut, round Coaching Table with a brass plaque noting 'Made At The Warwickshire Reformatory, Weston, Learnington'.

The table is a good size for a lamp or occasional table, folding easily once it's locking bar is released. It's very well made which is perhaps surprising given its likely to have been constructed by boys aged between 8 and 14.

The top is made of a good cut of walnut and although obviously made either side of 1900, the table is good quality. Circa 1900.