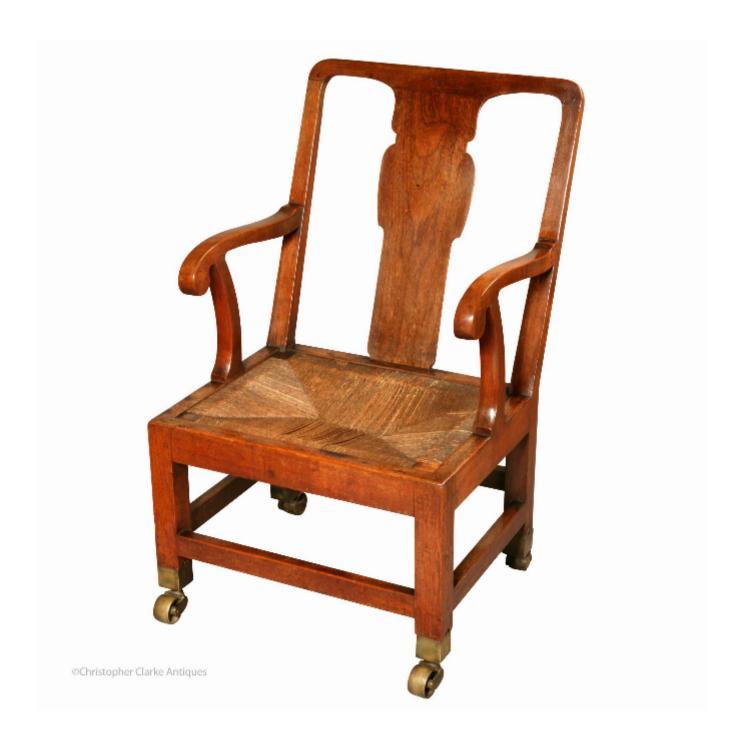

## Description

A colonial teak low armchair.

The clue as to the use of this teak chair is its low seat height. Further inspection reveals that it originally had fittings to the sides to take bearing struts. It has good large brass castors and a rush seat. The joints are pegged and this with one or two other feature suggests it is colonial in origin. The design is typical of the mid to late 18th century.