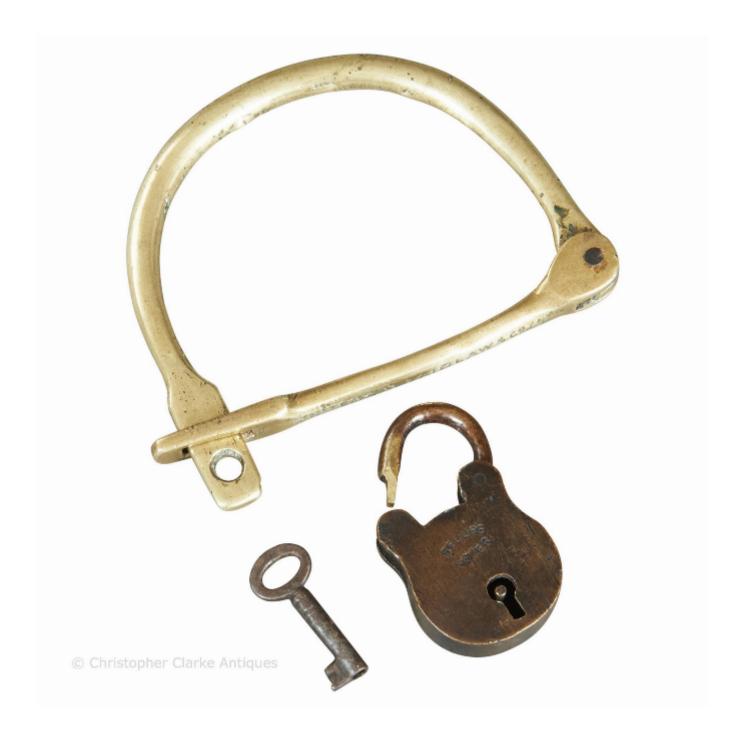

## Description

A brass Kit Bag Lock with associated padlock.

The vast majority of Kit Bag Locks are unmarked so it is always pleasing to find one with a name to it. This example has the retailer's name of 'Whiteaway Laidlaw & Co. Ltd.' A Kit Bag Lock was useful to the traveller as an extra lock to unite a pair of handles and to secure your luggage to an overhead rack or railings etc. Padlocks to use with them were typically sold separately. Circa 1900.