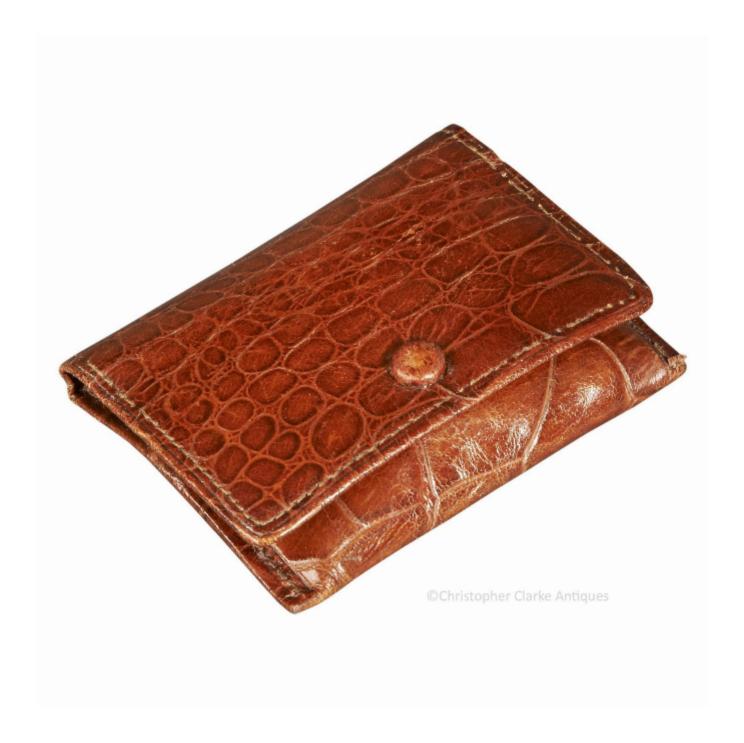

## Description

A faux crocodile leather case containing a Travel Washing Line.

The interior of the case has a full width pocket to the front with three pockets behind. The two side back pockets each contain three faux tortoiseshell celluloid pegs with a pair of pins stuck into a cork to the centre. To the front pocket is a flat faux tortoiseshell spindle with a string washing line wrapped around.

Although the washing line was not made to hang heavy clothing it would have been very useful to the traveller to dry smaller items. A few different companies made similar Washing Line sets to this example. Vickery are known to have made them but this case is unnamed. Circa 1930.