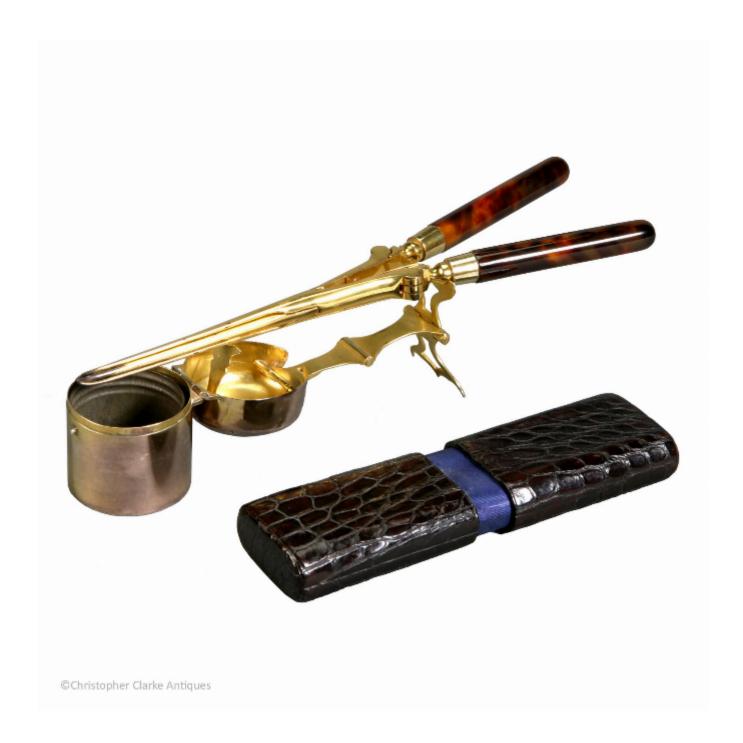

## **Travel Moustache Curlers**

Sold

clarkeltd@btconnect.com • 01451 830 476 • www.campaignfurniture.com

REF: 6642

Height: 3 cm (1.2") Width: 16 cm (6.3")

Depth: 5.5 cm (2.2")

## Description

This pair of folding Moustache Tongs come with a gilt metal heater that has an elaborate arm that folds out to support the tongs.

The tongs are also gilt metal with faux tortoiseshell handles. For travel they fold to pack in their silk lined crocodile case. Any Victorian Officer wanting to look he best would be pleased to have such an item to melt the wax of his moustache in order to give a superior shape. Circa 1900.

Crocodile Case size is given