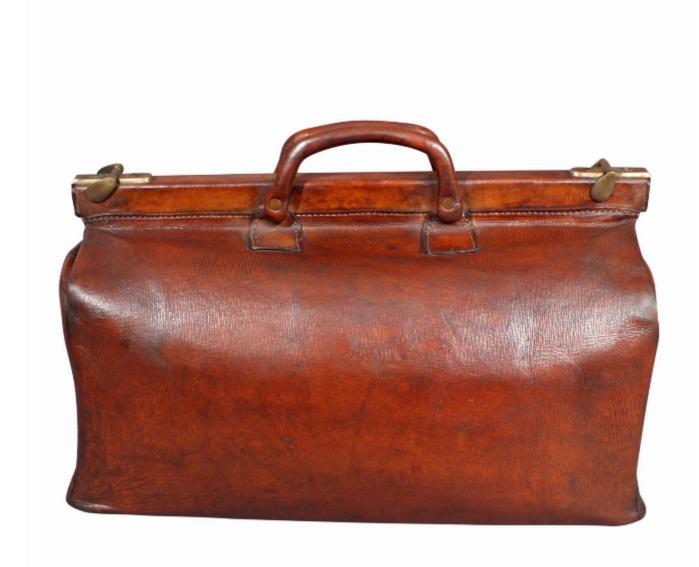

## Medium Sized Kit Bag

Sold

©Christopher Clarke Antiques

clarkeltd@btconnect.com • 01451 830 476 • www.campaignfurniture.com

REF: 81885

Height: 34.5 cm (13.6") Width: 51.5 cm (20.3")

Depth: 25.5 cm (10")

## Description

A medium sized grained leather Kit Bag.

The bag has a square mouth and a slightly unusual checked lining which has two pockets to one side. As you would expect, it locks into an open position to give easy access. When closed, the bag has two twist clips and a central lock. The key is missing but the lock still works and opens by squeezing the two ends towards each other. The bag sits on 5 domed brass stud feet to lift it off the ground. Early 20th Century.