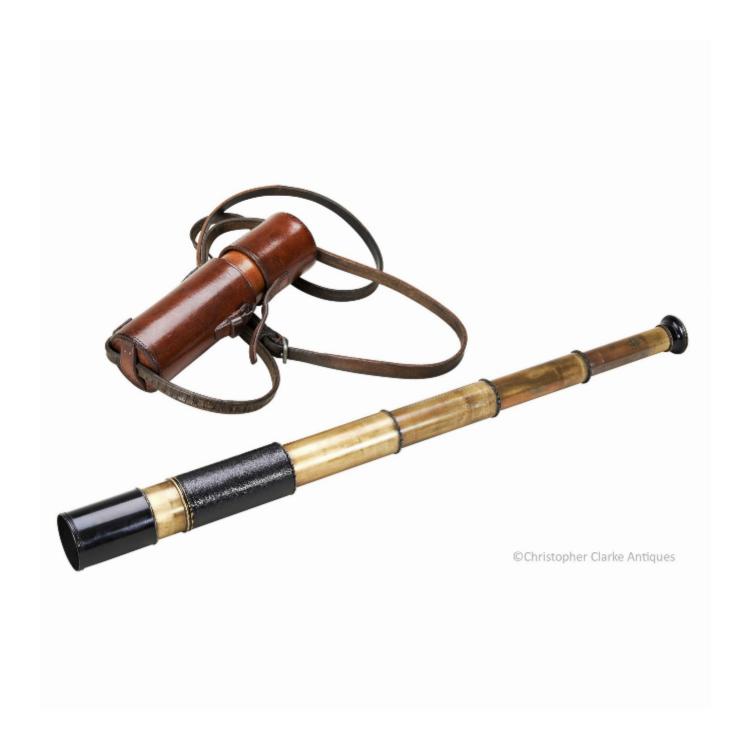

## Description

A brass 4 draw Telescope by Ross of London with leather case.

The telescope has a black leather grip and the shade and eye piece retain their black paint. The eye piece has a slide cover. This telescope is engraved with the maker's name on the first draw with the serial number 78981 below. The case is well made with the top held in place by a short belt strap and the replaced shoulder strap. A good, medium to small sized telescope in excellent condition. Early 20th Century.