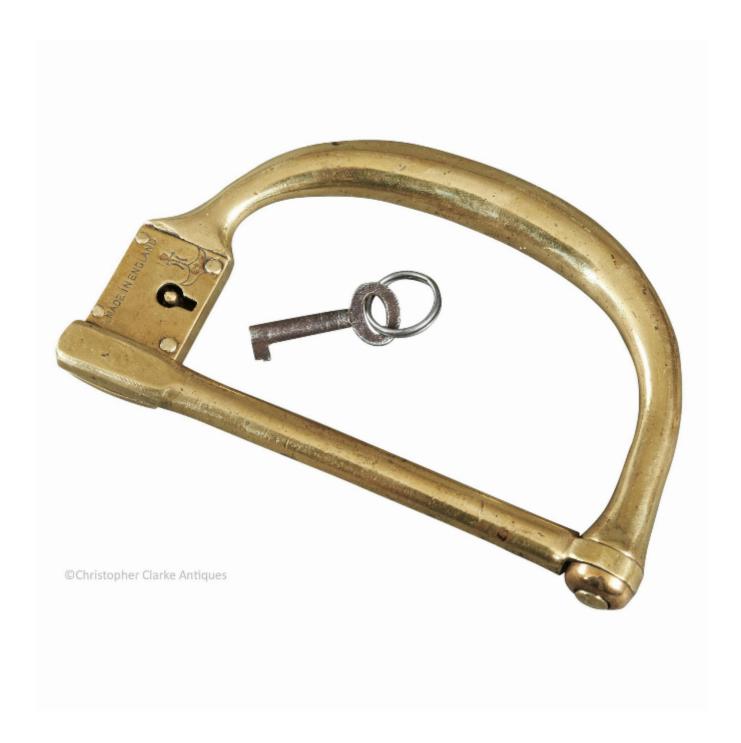

## Description

A brass Kit Bag Lock with built in lock.

The lock is much fatter than normal to the curved section making it a more comfortable handle. Instead of a separate padlock, there is a built in lock above the swing bar. This section is stamped 'Made In England' with an Anchor and 'H Co.' logo maker's mark.

This is a well made Kit Bag Lock and although the maker is unidentified, the logo adds interest to an item which is normally unmarked. Circa 1900.