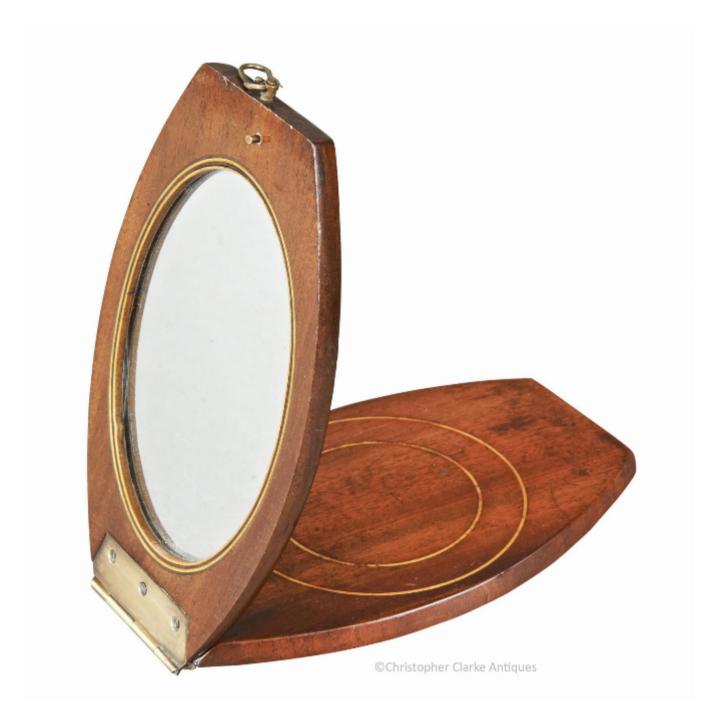

## Description

A mahogany Camp Mirror which folds on its brass hinge to stand.

The mirror has a single looking glass which is edged with boxwood and ebony stringing. The outside of both boards are also decorated with two boxwood inset circles. The mirror can also be hung for use and has a squashed brass ring to the top. By this ring, there is also a brass hook and pin to hold the two boards to each other when closed. To aid this, one board has a locating pin with the other a hole. Late 19th Century.