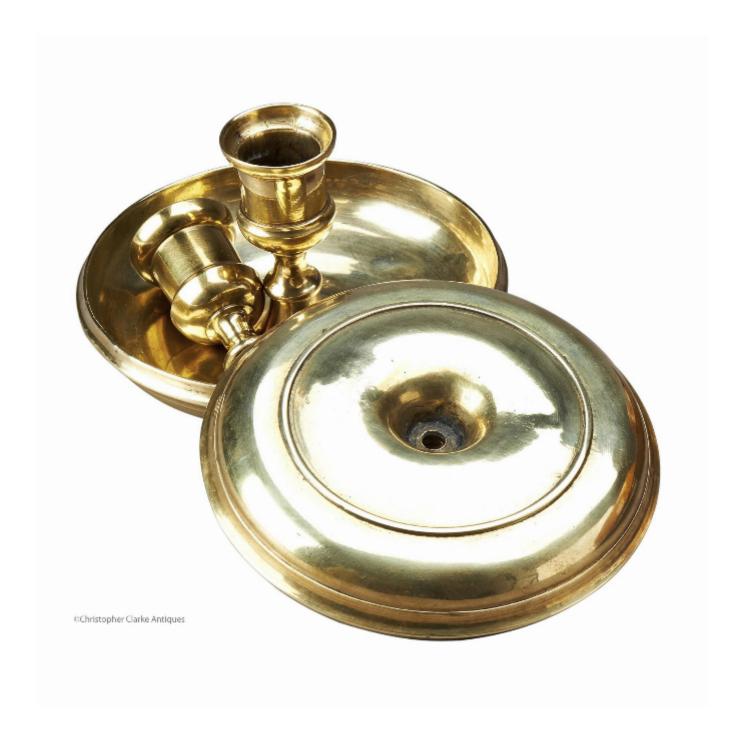

## Description

A large pair of cast brass Travel Candlesticks, also known as Brighton Buns.

This model is an earlier standard design and it is elevated above the similar model which does not have a moulded edge. What is exceptional about this pair of candlesticks is the diameter of the dishes with most others a quarter to an inch smaller. One sconce has a screw fitting whilst the other has the female section. The same is true of the 2 dishes, meaning that when the sconces are removed, they can be packed into one dish with the other screwed on top to form a bun shaped container for ease of travel. Early to mid 19th Century.