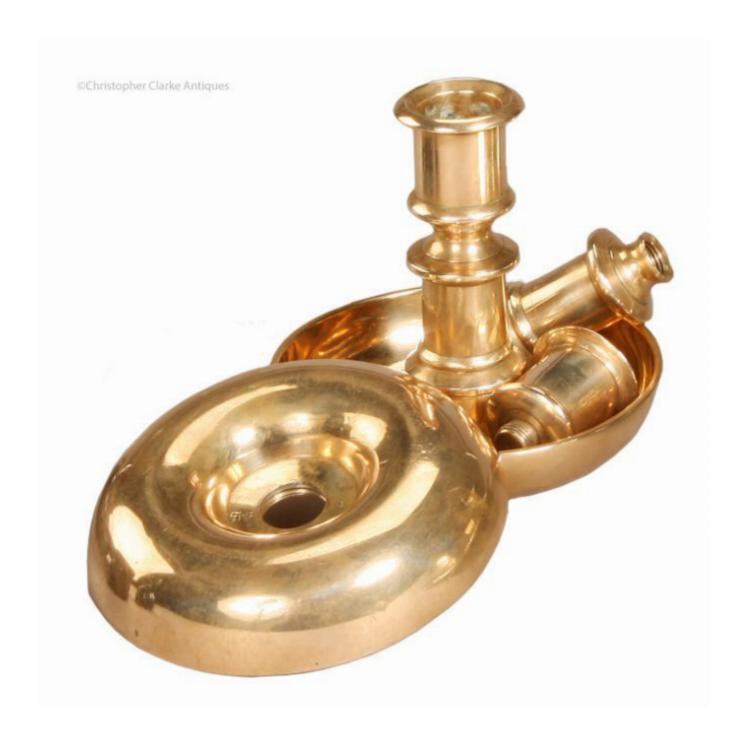

## Description

Made of gun metal as opposed to brass, these Brighton Bun travelling candlesticks are made in three parts to give a higher column.

As can be seen the seamed sconces unscrew from the central section of the column. In order that the two sconces are always fitted to the correct column they are fitted with a different width of screw. The undersides of the bowls are both stamped with a 0 and what may be the letter N. The undersides of the bowls also show the evidence of their imperfect casting with a number of blow holes plugged with brass at the time of manufacture. Early 19th century.