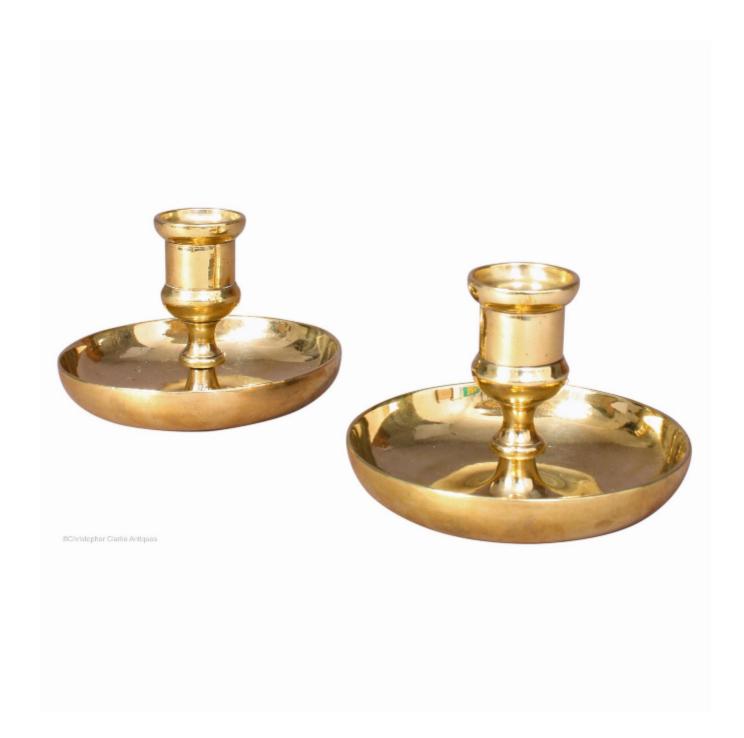

## Cast Brass Brighton Bun Travel Candlesticks

Sold

REF: 82275

Height: 8 cm (3.1")
Width: 11 cm (4.3")
Depth: 11 cm (4.3")

## Description

A pair of cast brass Brighton Bun Travel Candlesticks.

This pair have a plain edge to the dish. One dish has a screw fitting with the other a threaded hole to receive it so that the two can be screwed together to form a bun shape. One sconce is also fitted with a screw, whilst the other has a threaded hole allowing both to fix to their opposite dish. The sconces fit inside the dishes when they are screwed together for travel. Early to mid 19th Century.

Size for use is given.

The 5th photo shows these Buns sat on top a larger pair with a moulded edge for comparison.