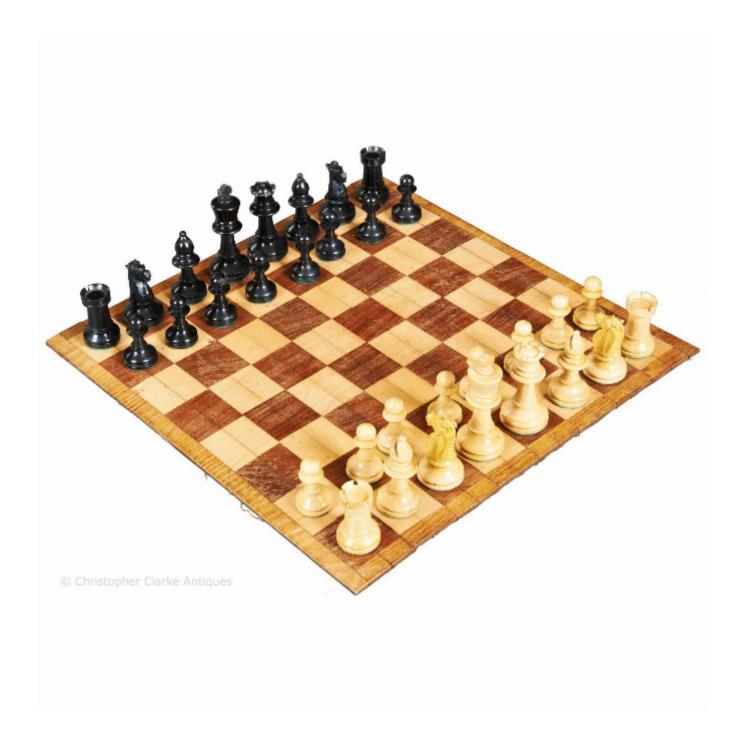

## Description

A Roll Up Chess Board made of mahogany and boxwood with an associated set of Staunton pieces.

The chess board is made up of slatted pieces backed on to an olive coloured cloth to enable it to roll up when not in use

The Staunton Pattern Chess Set is made of boxwood with the black pieces ebonized. It's contained in a mahogany case with slide lid. The chess set is a little later in date than the board, which would originally have been sold on its own.

For a traveller, a portable Chess Board would have been very useful to pass away the time of a journey and of course, could also be used for draughts or checkers. Late 19th Century.

King Size H 2 7/8 inches (7.1cm) Board size for playing is given.