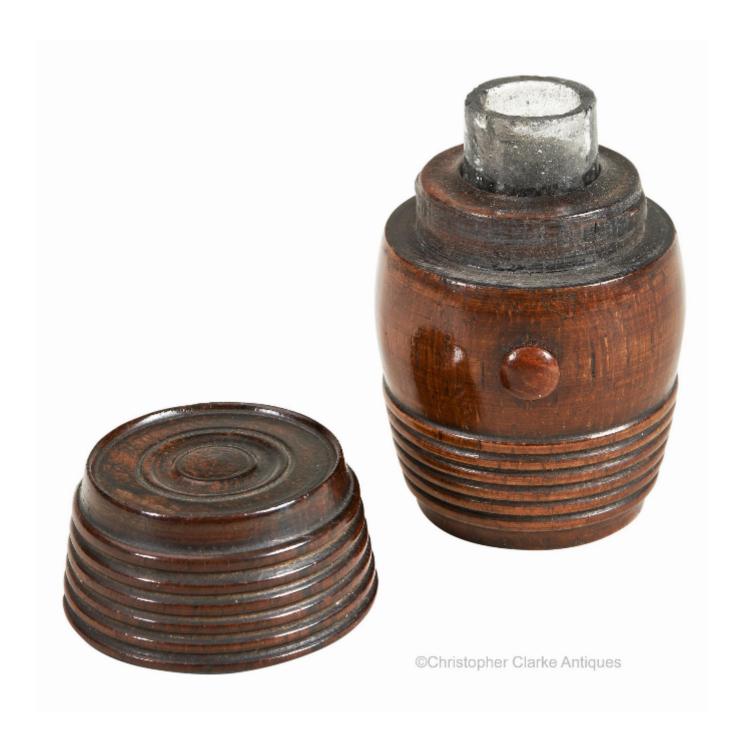

## Description

A turned mahogany, barrel shaped travel inkwell.

The inkwell has a button to the front, similar to those found on other travel inkwell, to release a catch to the top. However, the lid of this inkwell is released by a half twist which lines up the 2 notches to the main body of the well to their corresponding cut outs to the lid. The inside of the lid is padded to seal the top of the glass ink bottle. A spring, underneath the bottle, ensures it is pushed up tight to the seal.

The barrel is decorative with ring turned decoration and small enough to fit into a pocket. Mid to late 19th Century.