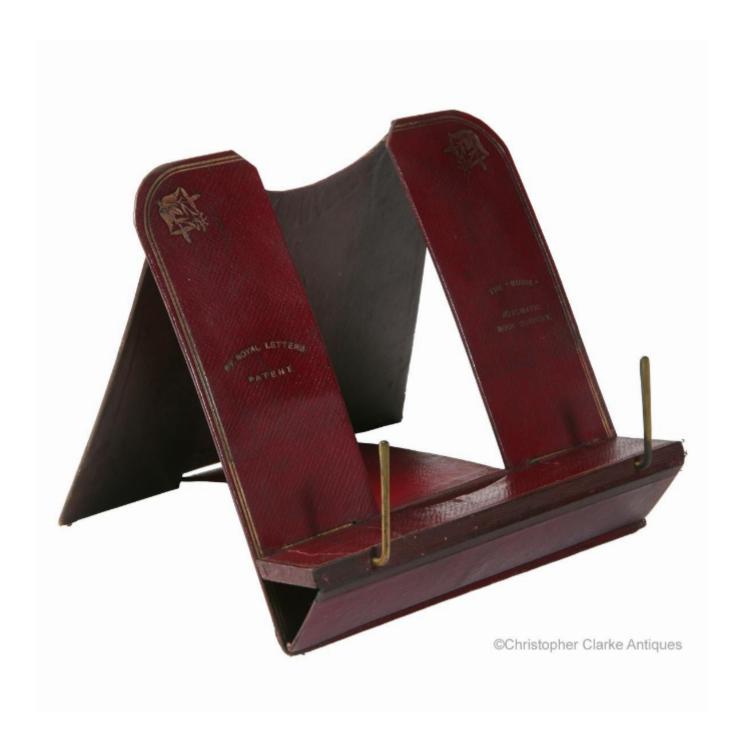

## Description

Made of dark red leather on card, 'The Mudie Automatic Book Support' is both lightweight and clever in its design.

The crossbar of the A Frame is the same shape as the cut out to the front book support. When the back foot is lifted this crossbar is hinged to fold into the cut out space. The back foot will then lie flat against the front support. The book sits on a covered wooden bar, for strength, which is also hinged to lie flat. The leather is decorated with gilt tooled lines and floral cartouches to the top corners. Stamped with the name and 'By Royal Letters Patent. Early 20th century.