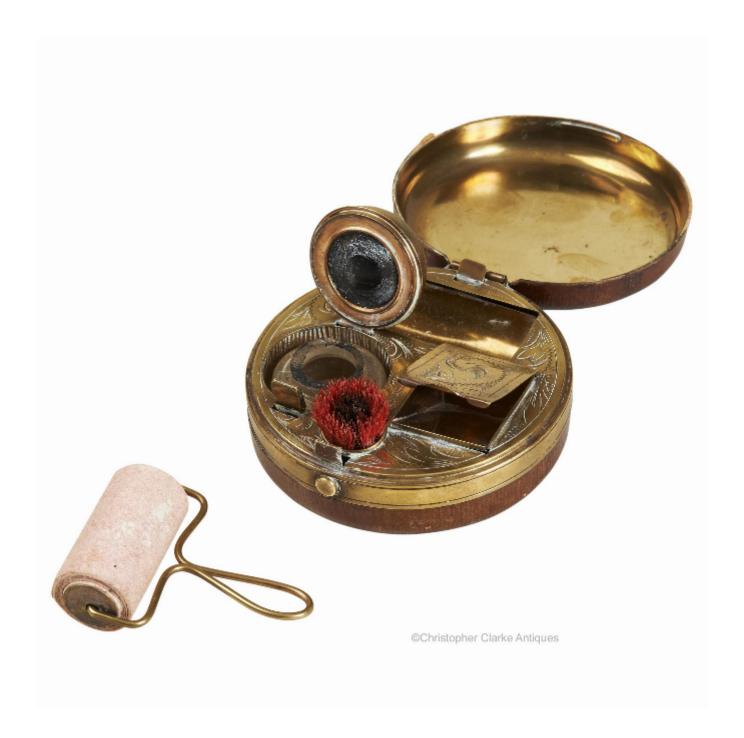

## Description

A large Travel Inkwell with the case made of leather on pressed brass.

On opening the case, you expect there to be 2 inkwells and perhaps a pen wipe due to the size. However, this version is a little different. It has one glass inkwell with a sprung padded lid, a compartment with hinged lid for stamps. a pen wipe and a small roller blotter.

The leather used has been passed through a rolling machine to give it a grained effect and the brass to the interior has been engraved. Early 20th Century.