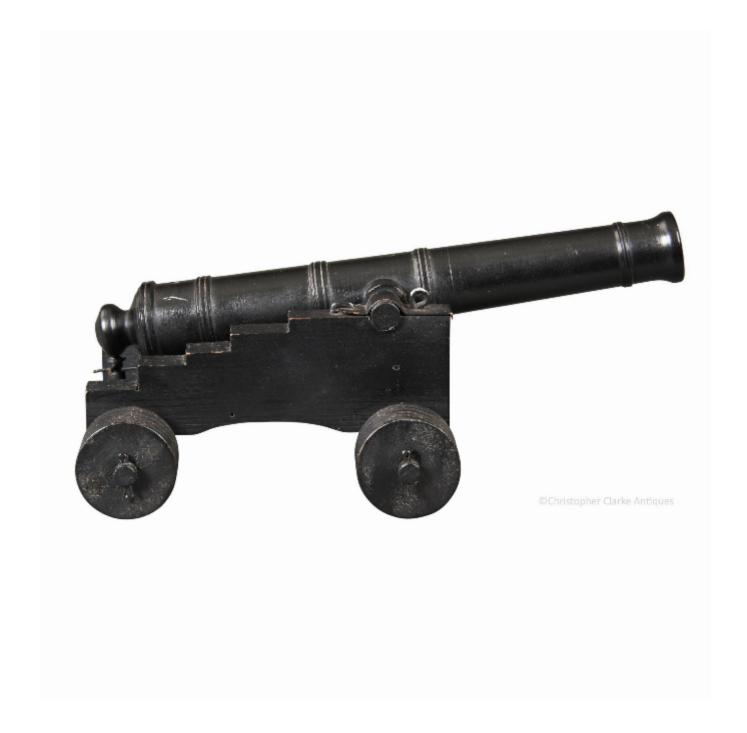

## Description

An ebony model of a Ship's Cannon.

The cannon has a tapering, four stage barrel with touch hole. The naval carriage is a recent addition and its probable that the cannon was originally intended simply to be a model of the barrel without a truck.

The carriage has been quite well made though with metal fittings to the ebonized pine and a working screw elevator to raise the barrel. Mid 19th Century.

A second, similar model with a shorter barrel, is also available on this website.