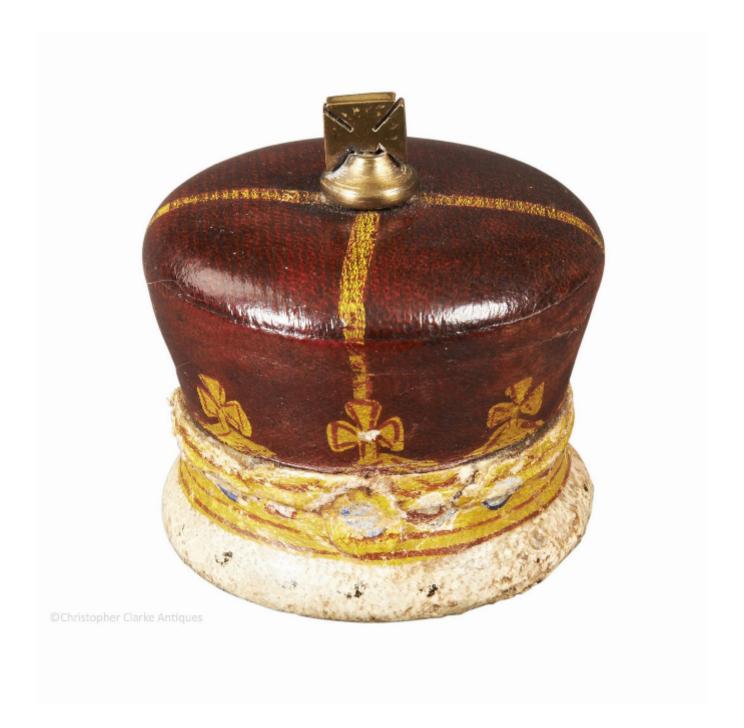

## Description

A leather on brass, novelty Travel Inkwell in the form of a Crown.

Although probably never intended for travel, a number of novelty inkwells in different forms were made either side of 1900 with a secure, padded interior lid to prevent spills.

To the front of the crown is a hidden, sprung button that releases the top when pushed. A further sprung lid seals the glass bottle. The leather is painted to resemble a crown and a brass gothic cross sits to the top. Circa 1900