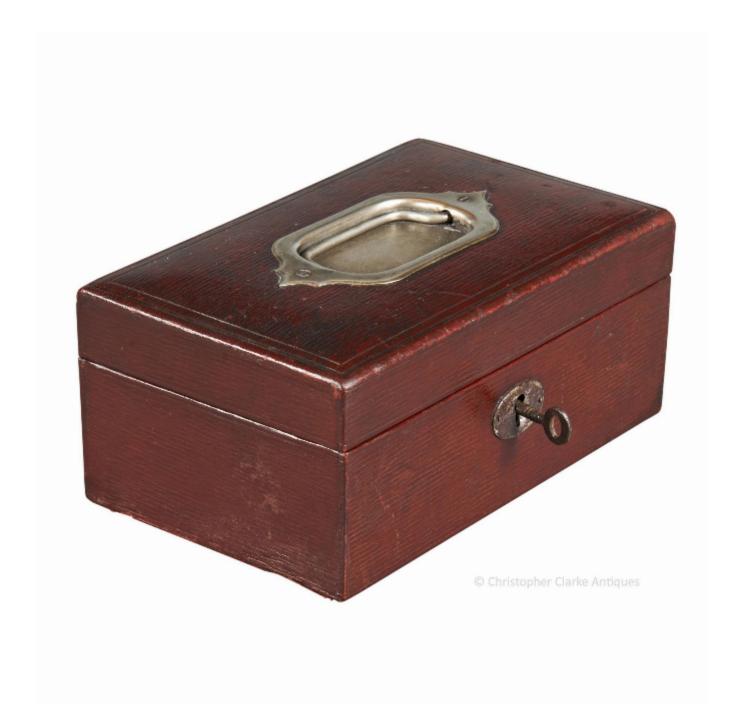

## Leather Jewellery Box

Sold

clarkeltd@btconnect.com • 01451 830 476 • www.campaignfurniture.com

REF: 83496

Height: 8 cm (3.1") Width: 18 cm (7.1") Depth: 11 cm (4.3")

## Description

A burgandy, grained leather Jewellery Box.

The box has a flush campaign handle to the top and stay hinges to hold the lid in the open position.

The interior has a removable tray with dividers to hold rings to either side of compartments to take necklaces etc. To the middle it is fitted to take a pocket watch. Below the tray is a plain well for large items.

The case has a key and the lock is marked 'Improved Lock'. This small sized Jewellery Box would have been useful for weekends away. Large enough to hold a rang of different jewellery but small enough to easily pack. Early 20th Century.