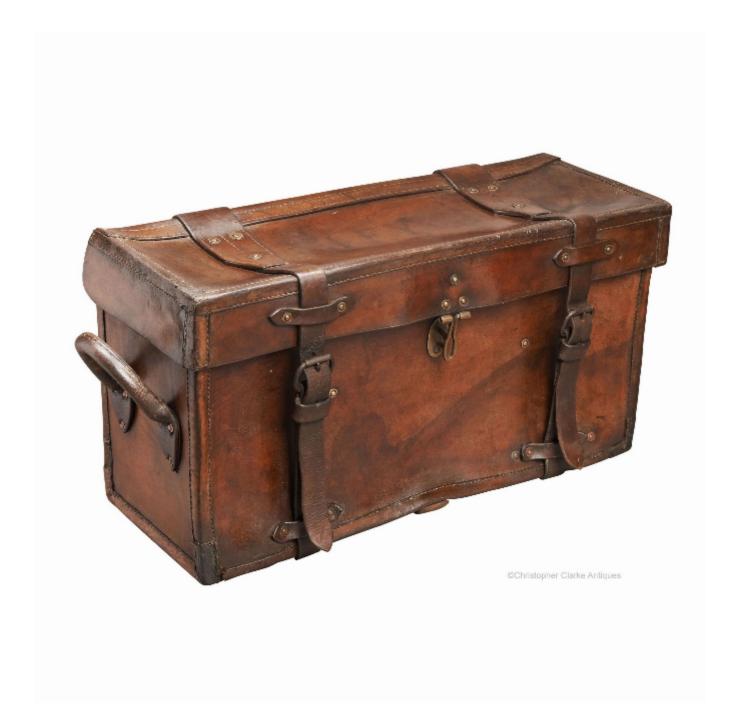

## Leather Hide Mule Trunk

Sold

REF: 82065

Height: 41 cm (16.1") Width: 81.5 cm (32.1")

Depth: 30.5 cm (12")

## Description

A leather hide Mule Trunk with iron fixing rings to the back and leather carrying handles.

This Mule Trunk is smaller and probably a little earlier than most seen. It is stamped with a broad arrow mark between C and 11 along with Ca20. It has 2 belts to fix it and a hasp to take a padlock. The faded initials JFY are painted to the top. The broad arrow denotes that this trunk was Government issue as opposed to a private purchase. The interior is lined in linen and plain. Late 19th Century.