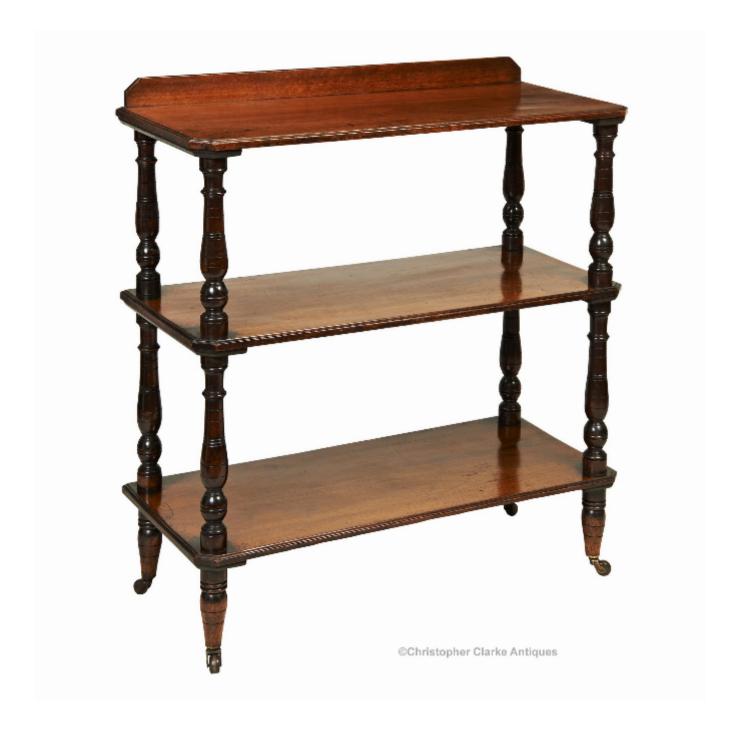

## Small Walnut Campaign Buffet

Sold

clarkeltd@btconnect.com • 01451 830 476 • www.campaignfurniture.com

REF: 82073

Height: 101 cm (39.8") Width: 91 cm (35.8")

Depth: 39.5 cm (15.6")

## Description

A small sized walnut Portable Buffet.

The Buffet is made to dismantle with the legs and columns that separate the shelves unscrewing from each other to breakdown, as can be seen. The turned legs and columns each have a threaded section so that they will screw into each other with the top columns fitting to the underside of the top shelf. Aside from being useful to the soldier or traveller, offering good storage space in a tent, this Buffet is a practical size for domestic use, being a little smaller than most. The legs, one of which is replaced, are on castors so that the Buffet can be easily moved around. Late 19th Century