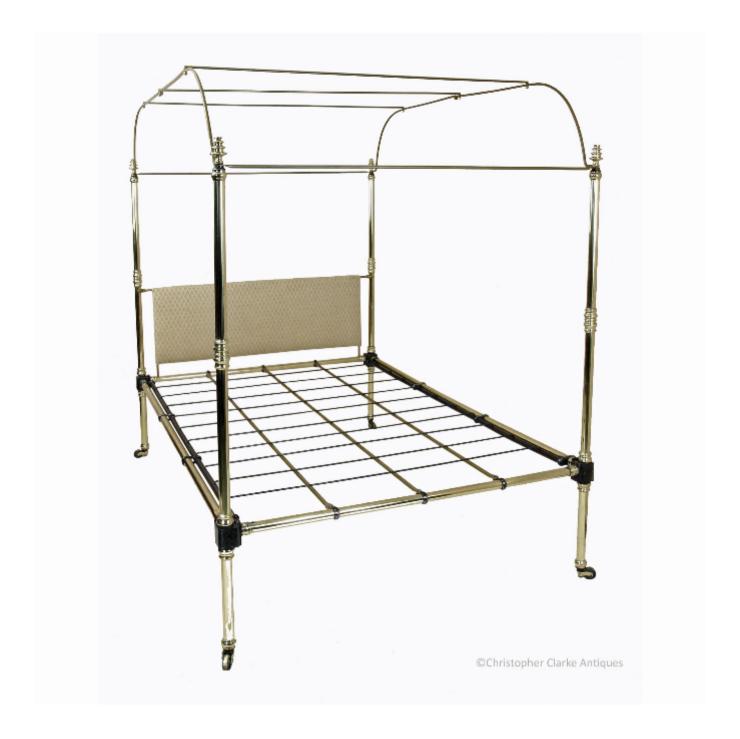

## Four Poster Campaign Bed

Sold

REF: 6643

Height: 188 cm (74")

Width: 198.5 cm (78.1")

Depth: 133.5 cm (52.6")

## Description

This canopied Four Poster Portable Bed is made of brass and iron.

Although not named many companies claimed patents on Officer's beds and actively promoted themselves on the superiority of their work. This bed is very sturdy but as can be seen packs down easily for travel. The eight basic sections of the rails and posts join by means of dovetail joints, with the supports and canopy pieces either bolting in place or simply slotting in. Mid 19th century.