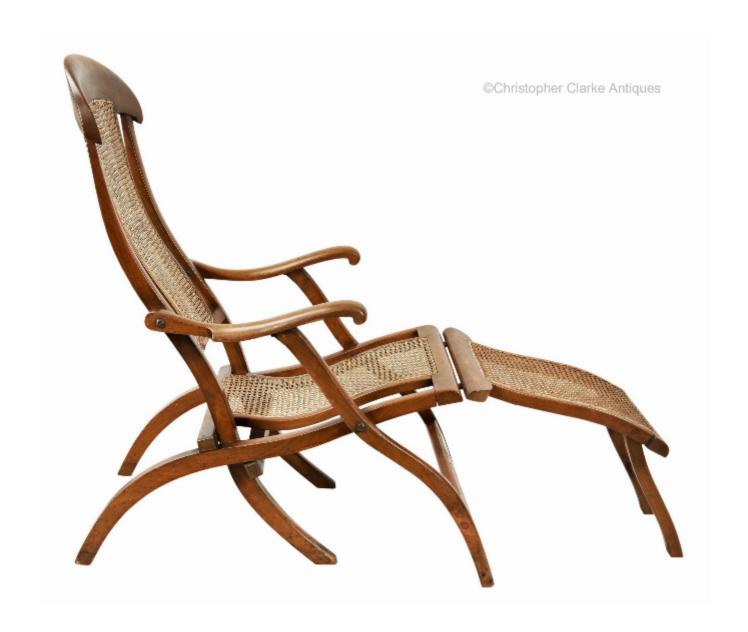

## Description

A folding Satin Birch Steamer Chair with foot rest to extend it.

This model is often linked with the White Star Ocean Liners but in truth, it was such a good design that a number of different workshops made them. The underlying shape to the back, legs, arms and seat is an undulating curve. The back and seat each have a caned panel and the foot rest is fully caned. When the chair is folded on it's x-frame legs, the space between the front of the seat and the stretcher of the legs increases enough to fold the foot rest under the seat.

The curves of the chair add to both its comfort and looks. Early 20th Century.

Full size is given.