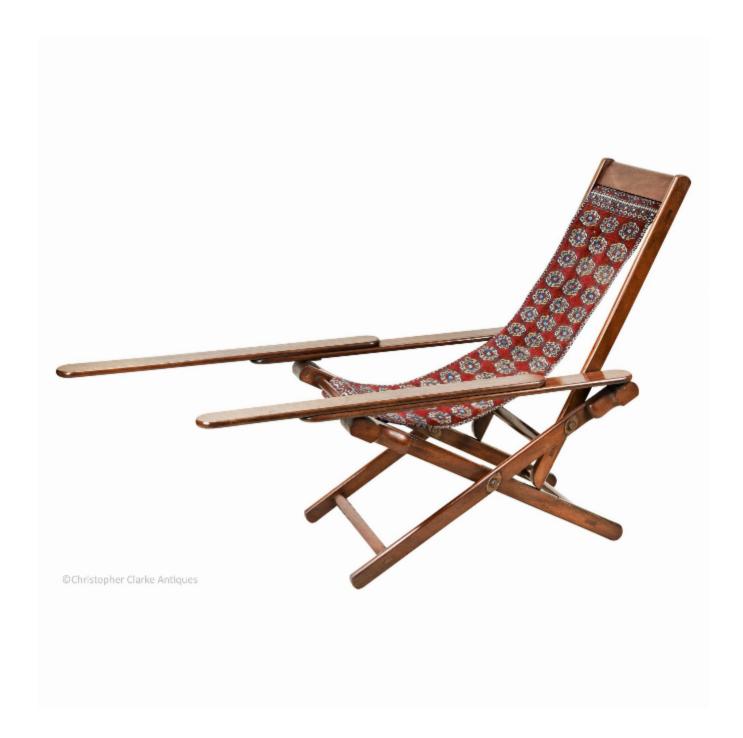

## Antique Folding Planter's Chair

Sold

clarkeltd@btconnect.com • 01451 830 476 • www.campaignfurniture.com

REF: 81928

Height: 98 cm (38.6") Width: 58.5 cm (23")

Depth: 85.5 cm (33.7")

## Description

A teak Planter's Chair with a slung seat made from carpet.

The chair has brass fittings to allow it to be set to 4 different angles with extending arms to rest your legs on. At its lowest position the slung seat is taut and, with the arms extended, could be used as a make shift bed. The upholstery is easily removed from the chair by simply taking out the wooden bars held by channels to the top and the bottom of the carpet. The rounded edges and little extra attention to detail raises this chair above other similar ones we have seen. Circa 1900.