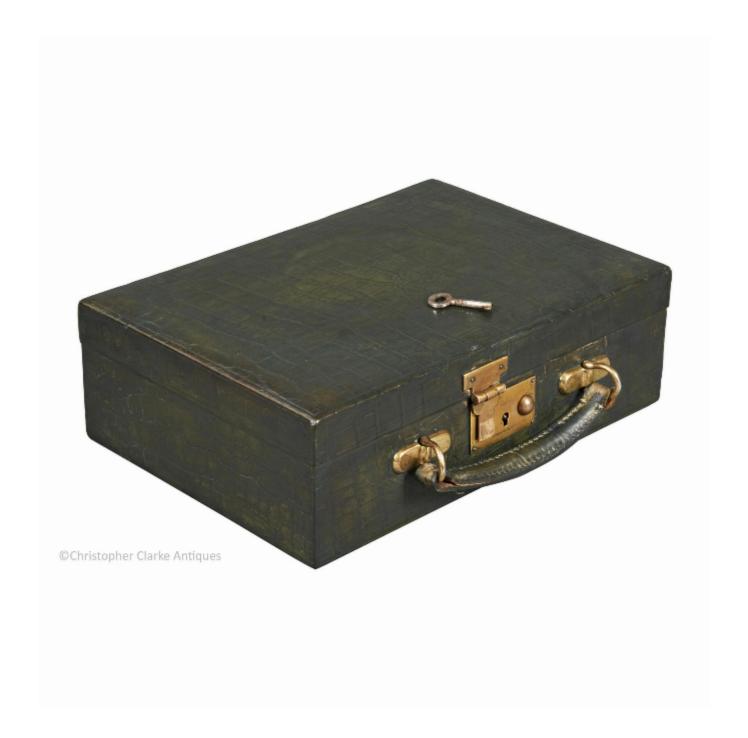

## Green Crocodile Jewellery Case

£245

clarkeltd@btconnect.com • 01451 830 476 • www.campaignfurniture.com

REF: 83130

Height: 8 cm (3.1") Width: 25.5 cm (10") Depth: 19 cm (7.5")

## Description

A green crocodile Jewellery Case.

The size of this case is perfect for a weekend away. The interior has a lift out tray with fittings to each end to take rings and a central space for necklaces etc. Below the tray is a plain space with a taller space to the back for larger items. The interior is padded with velvet to the bottom with green leather to the sides.

The top has strong hinges with quadrants to support it when open. The handle has brass swing fittings for easy movement and the lock is marked 'Lever London Made' and has its key.

This is a smart little jewellery case. Early to mid 20th Century.